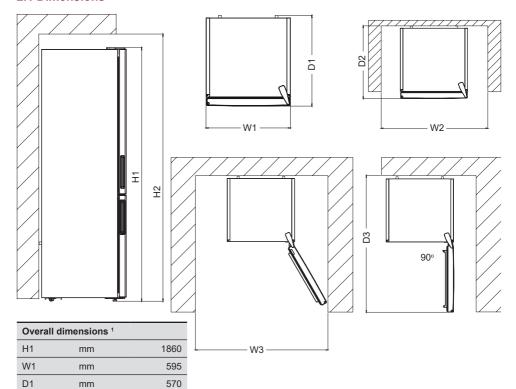

## 2.1 Dimensions

| <sup>1</sup> the height, width and depth of the |
|-------------------------------------------------|
| appliance without the handle.                   |

| Space required in use <sup>2</sup> |    |       |  |
|------------------------------------|----|-------|--|
| H2                                 | mm | 2010  |  |
| W2                                 | mm | 695   |  |
| D2                                 | mm | 664.1 |  |

<sup>&</sup>lt;sup>2</sup> the height, width and depth of the appliance including the handle, plus the space necessary for free circulation of the cooling air.

## Overall space required in use <sup>3</sup>

| W3 | mm | 981,6 |
|----|----|-------|
| D3 | mm | 1163  |

<sup>&</sup>lt;sup>3</sup> the height, width and depth of the appliance including the handle, plus the space necessary for free circulation of the cooling air, plus the space necessary to allow door opening to the minimum angle permitting removal of all internal equipment.